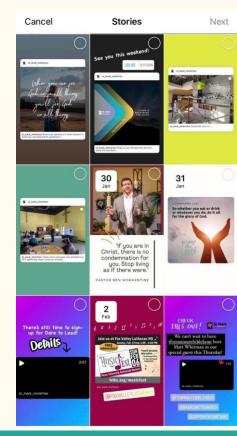

# Social Media: Audience, Platforms, Frequency

- Our audience is both internal (staff + partners) and external, mostly regional (Northeast Wisconsin) but also national and even international.
- We aim to reach men and women of all ages, but our primary followers are 30-50, female, and native English speakers.
- We post on Facebook, Instagram, and YouTube.
- We utilize private Facebook groups for niche audiences (ministry staff admins)
- We post on Facebook/Instagram 3x/day weekdays, 1x/day weekends.
  - 6am, 12pm, 6pm
- We also post on Instagram & Facebook Stories.